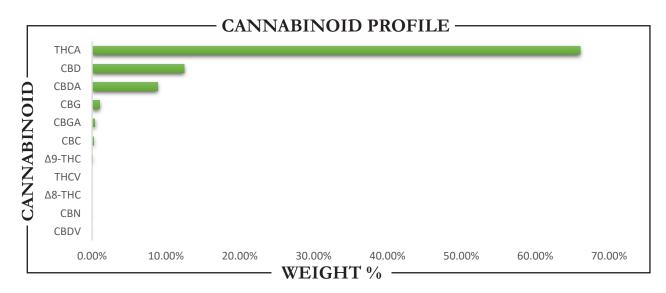

| CANNABINO                                                                                                                                                                                                                               | D | WE                                      | IGHT (%                  | )               |                                | MG/G              |
|-----------------------------------------------------------------------------------------------------------------------------------------------------------------------------------------------------------------------------------------|---|-----------------------------------------|--------------------------|-----------------|--------------------------------|-------------------|
| CBC                                                                                                                                                                                                                                     |   | <b>→</b>                                | 0.22                     |                 | <b>→</b>                       | 2.23              |
| CBD                                                                                                                                                                                                                                     |   | <b>→</b>                                | 12.46                    |                 | <b>→</b>                       | 124.55            |
| CBDA                                                                                                                                                                                                                                    |   | <b>→</b>                                | 8.86                     |                 | <b>→</b>                       | 88.61             |
| CBDV                                                                                                                                                                                                                                    |   | <b>→</b>                                | ND                       |                 | <b>→</b>                       | ND                |
| CBG                                                                                                                                                                                                                                     |   | <b>→</b>                                | 1.02                     |                 | <b>→</b>                       | 10.18             |
| CBGA                                                                                                                                                                                                                                    |   | <b>→</b>                                | 0.36                     |                 | <b>→</b>                       | 3.63              |
| CBN                                                                                                                                                                                                                                     |   | <b>→</b>                                | ND                       |                 | <b>→</b>                       | ND                |
| $\Delta 8$ -THC                                                                                                                                                                                                                         |   | <b>→</b>                                | ND                       |                 | <b>→</b>                       | ND                |
| $\Delta$ 9-THC                                                                                                                                                                                                                          |   | <b>→</b>                                | 0.08                     |                 | <b>→</b>                       | 0.81              |
| THCA                                                                                                                                                                                                                                    |   | <b>→</b>                                | 66.10                    |                 | <b>→</b>                       | 660.99            |
| THCV                                                                                                                                                                                                                                    |   | <b></b>                                 | ND                       |                 | <b></b>                        | ND                |
| Total CBD                                                                                                                                                                                                                               |   | <b>→</b>                                | 20.23                    |                 | <b>→</b>                       | 202.26            |
| Total CBG                                                                                                                                                                                                                               |   | <b>→</b>                                | 1.34                     |                 | <b>→</b>                       | 13.36             |
| Total THC                                                                                                                                                                                                                               |   | <b>→</b>                                | 58.05                    |                 | <b>→</b>                       | 580.50            |
| Analysis Method: TP-POT-05<br>By HPLC-VWD<br>Total THC = $(0.877 \times \text{THCA}) + \Delta 9$ -<br>Total CBD = $(0.877 \times \text{CBDA}) + \text{CB}$<br>Total CBG = $(0.877 \times \text{CBGA}) + \text{CB}$<br>ND = Not Detected | D | Prepared By:<br>Prep Date:<br>Batch ID: | TJS<br>10/31/2<br>OCT312 | 2024<br>24A-POT | Analyzed By:<br>Analysis Date: | TJS<br>10/31/2024 |